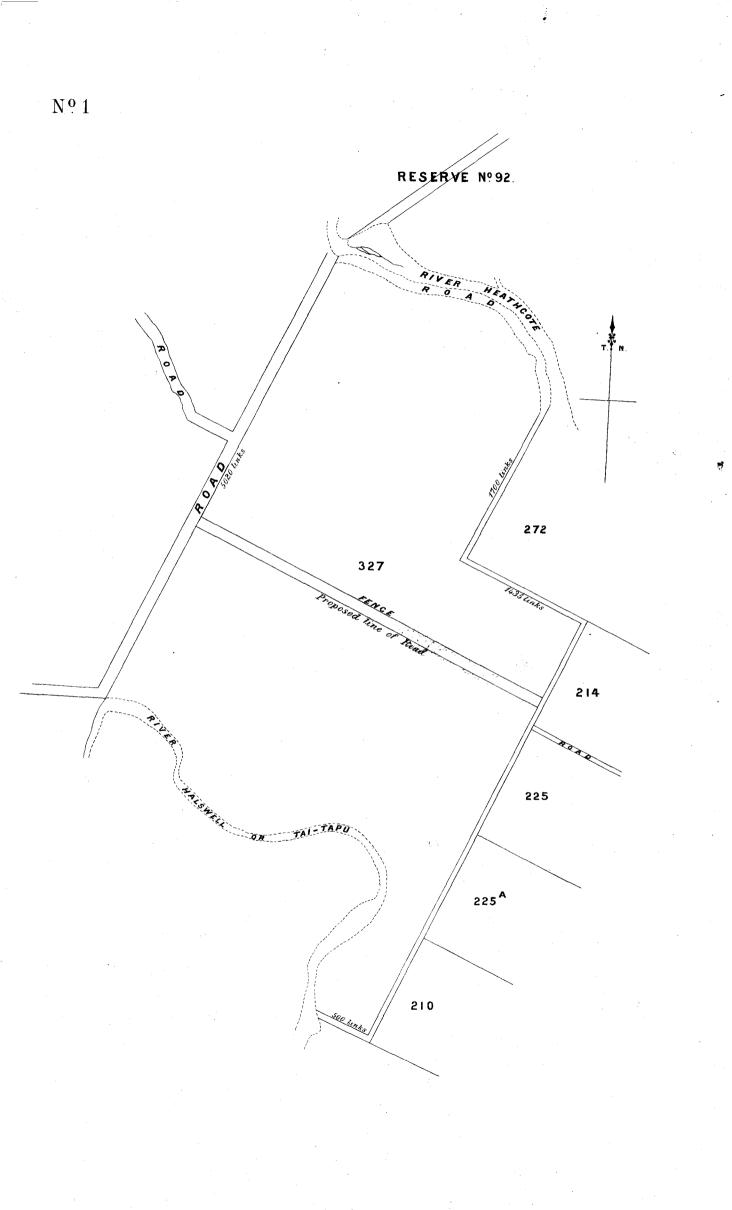

| Contents.       |
|----------------------------|---------------------------------|-------------------------------------------------------------------------------------------------------------------------------------------------------------|-----------------|
| 2                          | Old Road by River<br>Heathcote. | Passing between Sections Nos.<br>214 and 272, and Section No.<br>327, and the road between the<br>north-eastern side of No. 327<br>and the River Heathcote. | а. в. р.<br>500 |

CHEISTCHUECH : Printed, under the authority of the Provincial Government of the Province of Canterbury, at the 'Press' Office, Cashel-street, by JAMES EDWAED FITZGEBALD, Official Printer for the time being to the said Government.

6

÷.,



• .





\*

gart.



**PROVINCE OF** CANTERBURY.

#### ANNO TRICESIMO PRIMO

#### VICTORIÆ REGINÆ.

#### SESSION XXVII.-No. 11.

Cam Bridge Ordinance.

### Sublished by Kuthority.

#### ANALYSIS:

Preamble. 1. Bridge may be erected and maintained. 2. Said Bridge to be free. 3. Title.

HEREAS by an Act of the General Assembly of New Zealand Preamble. entituled "The Provincial Councils Powers Extension Act 1863" it is enacted that whenever any Ordinance shall be passed by any Provincial Council for the purpose of authorising the making or carrying on of some work of utility to the public or to the inhabitants of some particular district such law may so far as may be necessary for the making or carrying on of such work of utility affect any Public Street Road or Highway or the bed of any R